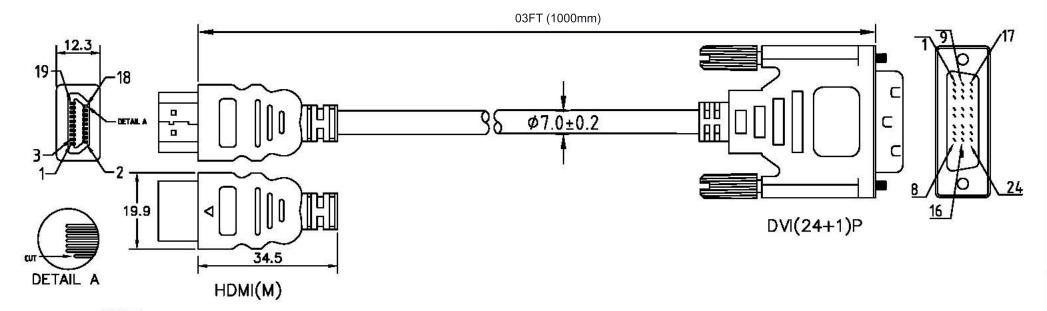

NOTE:

1. CABLE: 30AWG,UL20276,AL+B-FOIL, [(#30\*1P+D+FAM)\*4PCS+#30\*1P+#28\*5C]+AM+B, BLACK COLOR,OD=7.0mm,PVC JACKET.

2. LENGTH: 3000mm

3. CONNECTORS: HDMI(M)\*1PCS(BLACK INSULATOR), DVI(24+1)P\*1PCS(BLACK INSULATOR)(全为镀金壳)(Gold pin& shell)

4. MOLD: 成型模--裝配模

5. SCREW: #4\*40 INCH SCREW\*2PCS,

6. CONTACTS:

| HDMI(M)    | 1  | 3  | 2 | 4    | 6 | 5  | 7  | 9  | 8  | 10 | 12 | 11 | 17    | 18 | 15 | 16    | 19 | 64 |
|------------|----|----|---|------|---|----|----|----|----|----|----|----|-------|----|----|-------|----|----|
| DVI(24+1)P | 2  | 1, | 3 | 10   | 9 | 11 | 18 | 17 | 19 | 23 | 24 | 22 | 15    | 14 | .6 | 7     | 16 | 64 |
|            | 對絞 |    | 地 | 對絞 地 |   | ᅖ  | 對絞 |    | 地  | 對絞 |    | 地  | 30AWG |    | _2 | 28AWG |    |    |

7. OPEN/SHORT TEST: 100% TEST. INSULATION: MIN. 2M.

| COMPANY  | CYF        | PRESS       | ITEM NO.       | DV-HDV-GD-3M | NO B                          |                |  |  |
|----------|------------|-------------|----------------|--------------|-------------------------------|----------------|--|--|
| REVISION | DATE       | DISCRIPTION | DRAWN<br>BY    |              | CHDMIDVI03FGBK                |                |  |  |
| REV.A/0  | 2006.11.16 | S           | DESIGNED<br>BY |              | Copper Cable<br>DVI Male, Gol | d Plated, 03F1 |  |  |
|          |            |             | APPROVAL       |              | (1000mm), Bla                 | CK, ROHS       |  |  |