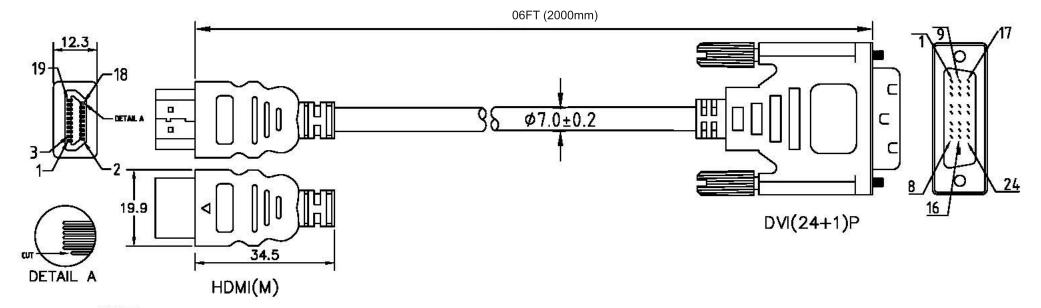

NOTE:

1. CABLE: 30AWG,UL20276,AL+B-FOIL, [(#30\*1P+D+FAM)\*4PCS+#30\*1P+#28\*5C]+AM+B, BLACK COLOR, OD=7.0mm, PVC JACKET.

2. LENGTH: 3000mm

3. CONNECTORS: HDMI(M)\*1PCS(BLACK INSULATOR),DVI(24+1)P\*1PCS(BLACK INSULATOR)(全为镀金壳)(Gold pin& shell)
4. MOLD: 成型模--裝配模

5. SCREW: #4\*40 INCH SCREW\*2PCS,

6. CONTACTS:

| HDMI(M)    | 1 | 3  | 2 | 4  | 6 | 5  | 7  | 9  | 8  | 10  | 12 | 11 | 17 | 18  | 15 | 16  | 19 | 64 |
|------------|---|----|---|----|---|----|----|----|----|-----|----|----|----|-----|----|-----|----|----|
| DVI(24+1)P | 2 | 1, | 3 | 10 | 9 | 11 | 18 | 17 | 19 | 23  | 24 | 22 | 15 | 14  | 6  | 7   | 16 | 64 |
|            | 季 | 絞  | 地 | 對  | 絞 | 地  | 4  | 対絞 | 地  | ` _ | 綾  | 地  | 30 | ÁWG | _2 | 8AW | G  |    |

7. OPEN/SHORT TEST: 100% TEST. INSULATION: MIN. 2M.

| COMPANY  | CYF        | PRESS       | ITEM NO.       | DV-HDV-GD-3M | NO                                                                                          | В                                       |              |  |
|----------|------------|-------------|----------------|--------------|---------------------------------------------------------------------------------------------|-----------------------------------------|--------------|--|
| REVISION | DATE       | DISCRIPTION | DRAWN          |              | CHDMIDVI06FGBK Copper Cable, HDMI Male to DVI Male, Gold Plated, 06FT (2000mm), Black, ROHS |                                         |              |  |
| REV.A/0  | 2006.11.16 | S           | DESIGNED       |              |                                                                                             |                                         |              |  |
|          |            |             | BY             |              |                                                                                             |                                         |              |  |
|          |            |             | APPROVAL<br>RY |              | (                                                                                           | ,,,,,,,,,,,,,,,,,,,,,,,,,,,,,,,,,,,,,,, | 2011, 110110 |  |